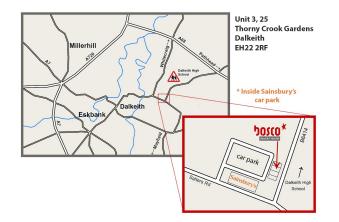

# bosco dental studio

**OPENING HOURS** 

| Monday    | 9.00 am to 5.00 pm |
|-----------|--------------------|
| Tuesday   | 9.00 am to 5.00 pm |
| Wednesday | 9.00 am to 5.00 pm |
| Thursday  | 9.00 am to 5.00 pm |
| Friday    | 9.00 am to 5.00 pm |
| Saturday  | Closed             |
| Sunday    | Closed             |

T: 0131 6549316 E: info@boscodental.com W: www.boscodental.com